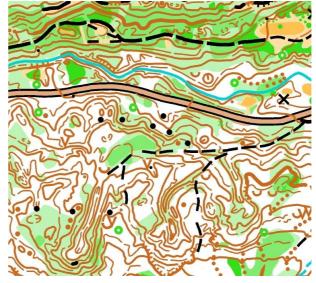

**Terrain:** Hilly, many contour details, deciduous forests, open and semiopen lands; variable runnability and visibility

**Maps:** Terrains marked on attached map are embargoed areas for competitors. Maps complety redone based on lidar measurements.