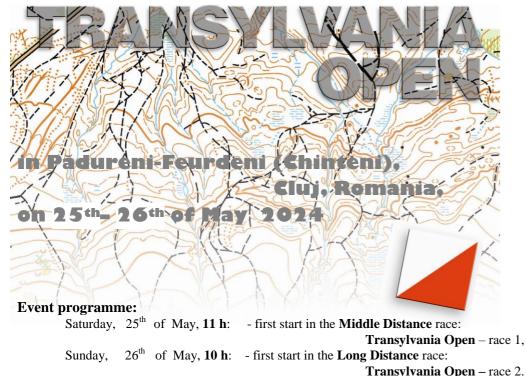

# Hereby invites You to

Sunday, 26<sup>th</sup> of May, **13:30 h**: - prize-giving ceremony **Transylvania Open** 

**Registration** - event secretariat (finish area):

| Saturday, | 25 <sup>th</sup> of May, | 09-11 h |
|-----------|--------------------------|---------|
| Sunday,   | 26 <sup>th</sup> of May, | 08-09 h |