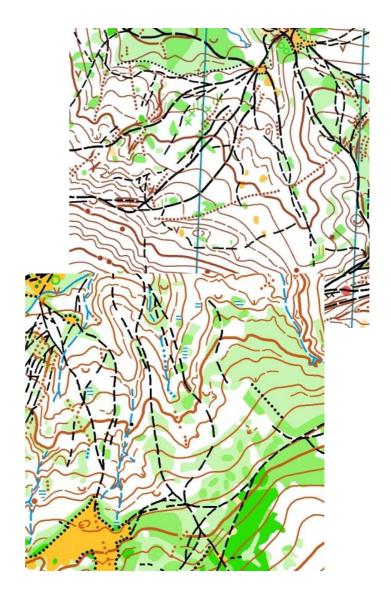

**Registration** - event secretariat (finish area):

Friday, 22<sup>nd</sup> of July, **09-11 h** Saturday, 23<sup>rd</sup> of July, **08-10 h** Sunday, 24<sup>th</sup> of July, **08-10 h**  **Terrain:** Hilly, many contour details, deciduous forests, open and semiopen lands; variable runnability and visibility

**Maps:** Terrains marked on attached map are embargoed areas for competitors.

**Punch system: Sport Ident** 

Classes, results, prizes:

**Transylvania Open 2022**, ed.**21** (races 1 + 2 + 3):

MW12, 14, 16, 18, 20, 21E, 35, 40, 45, 50, 55, 60, 65, 70; M75, 80+ MWOPT (Technical Open), MWOpen (Open beginner), MW10 (marked routes)