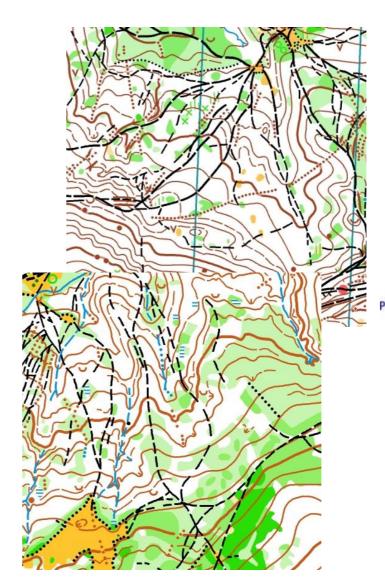

**Terrain:** Hilly, many contour details, deciduous forests, open and semiopen lands; variable runnability and visibility

**Maps:** Terrains marked on attached map are embargoed areas for competitors.

**Punch system: Sport Ident** 