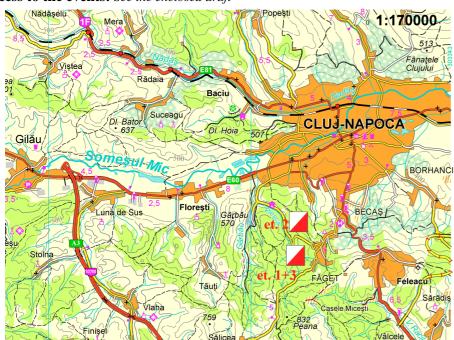

W10, 12, 14; MW65, M70, 75, 80, 85+; Open **15 EUR** (or 6 EUR 1 day) MW16, 18, 20, 21E, 35, 40, 45, 50, 55, 60; OPT, OPT-SH 25 EUR (or 9 EUR 1 day)

Late after 10.07.2020 MW10, 12, 14; MW65, M70, 75, 80, 85+; Open **20 EUR** (or 7 EUR 1 day) MW16, 18, 20, 21E, 35, 40, 45, 50, 55, 60; OPT, OPT-SH 30 EUR (or 10 EUR 1 day)

1 EUR /day rent SI-Card

### **Entry fee payment:**

 Bank transfer in Euro, before 15<sup>th</sup> of July 2020, to Club Sportiv TranSilva, Cluj-Napoca, str. Observatorului 15/12 SWIFT: OTPVROBU, IBAN: RO53 OTPV 2010 0087 5253 EU01 – OTP Bank Romania S.A.



**Accommodation** and **Local transportation**: on runners own responsibility!

Additional informations on website www.transilva.ro, e-mail: transilva@gmi.ro

#### **Access to the events:** *See the enclosed draft*



## Participation on runners' own responsibility!













www.transilva.ro

www.orienteering.ro

www.fro.ro