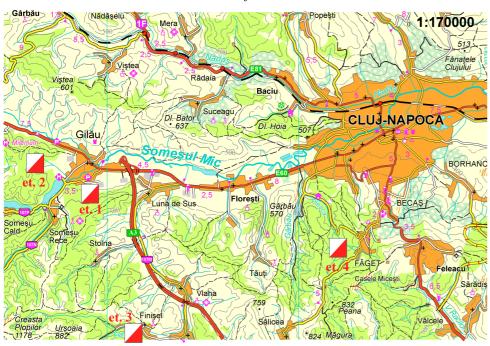

U, IBAN: RO53 OTPV 2010 0087 5253 EU01 – OTP Bank Romania S.A.
- The entry fee is payable in cash (19<sup>th</sup>-22<sup>nd</sup> of July 2018)



**Accommodation** and **Local transportation**: on runners own responsibility!

**Warning!** – On 18<sup>th</sup>-22<sup>nd</sup> of July 2018 takes place near Cluj-Napoca **Electric Castle** music festival with thousands of participants.

The organizer recommends agroturism accommodation in Savadisla (with limited number of places – 60 places): **9EUR**/night including breakfast, **7EUR**/night without breakfast, **17EUR**/night including breakfast and dinner, oszkar.gyorkos@yahoo.com, +40.751.173999.

Additional **informations** on website *www.transilva.ro*, e-mail: *transilva@gmi.ro* 

## **Access to the events:** *See the enclosed draft*



# Participation on runners' own responsibility!





www.transilva.ro













www.fro.ro