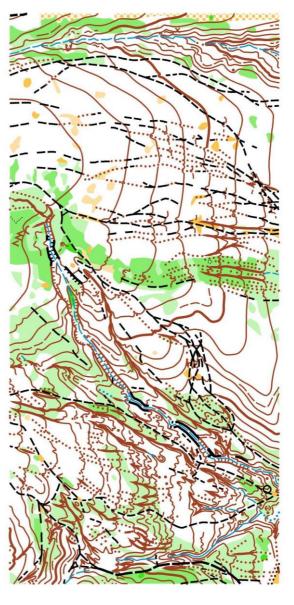

**Terrain:** Hilly, many contour details, deciduous forests, open and semiopen lands; variable runnability and visibility

**Maps:** Terrains marked on attached map are embargoed areas for competitors.

**Punch system: Sport Ident** 

## **Access to the events:** *See the enclosed draft*