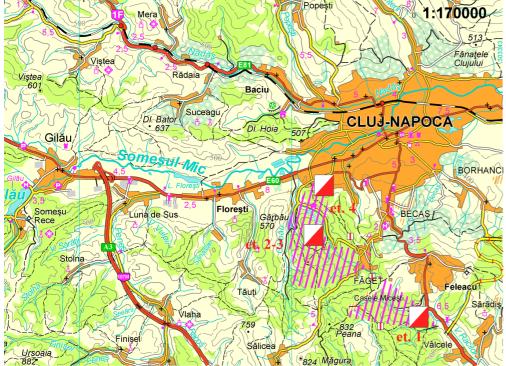

Terrain: Hilly, many contour details, deciduous forests, open and semiopen lands; variable runnability and visibility

**Maps:** *Terrains marked on attached map are embargoed areas for* competitors.

**Punch system: Sport Ident** 

Access to the events: See the enclosed draft

Accommodation and Local transportation: on runners own responsibility !

Additional **informations** on website <u>www.transilva.ro</u>, e-mail: <u>transilva@gmi.ro</u>