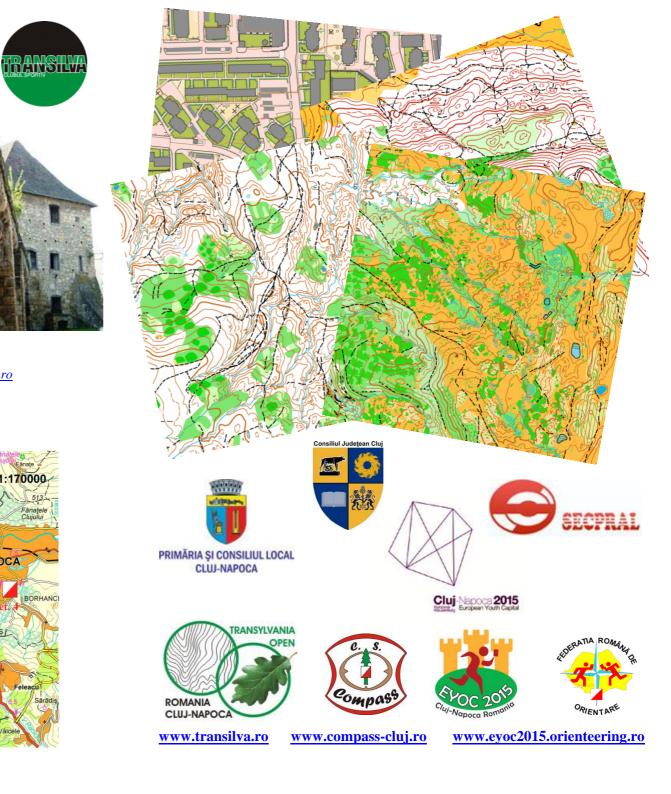

Maps: same as EYOC2015, printed in 2015. *Terrains marked* on attached map are embargoed areas for competitors.